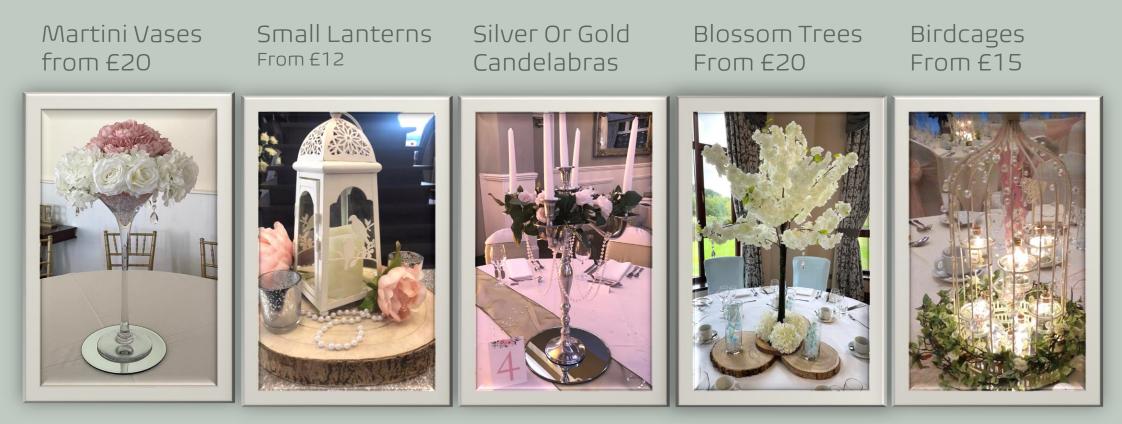

### Centrepieces

#### Most centrepieces can be adapted to suit your theme

### Centrepieces

Most centrepieces can be adapted to suit your theme. All can be placed on a log slice or table mirror.