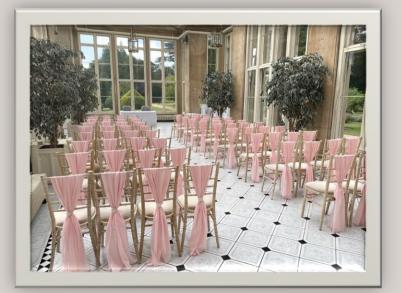

## Aisle Decor

White Carpet Runner - £75 White Acrylic Stands - £20 Cyldiner Vases display - £80 Lanterns on Log Slices - £15 each