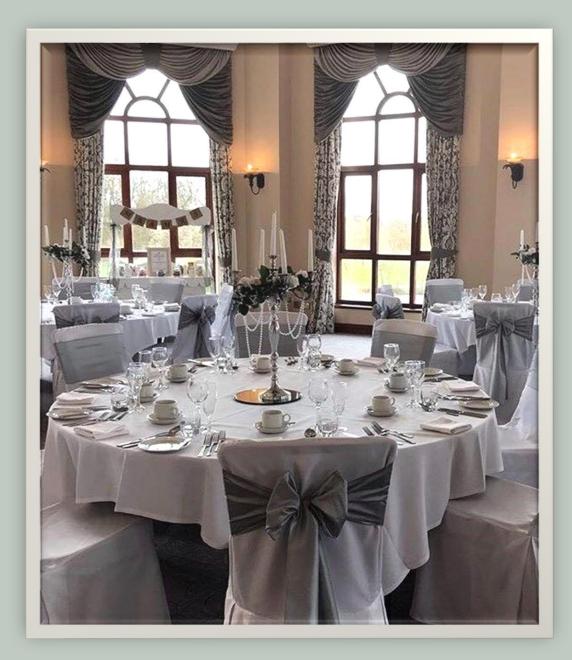

### Chair Covers & Sashes

We have a huge range of sashes available for hire, in a wide variety of fabrics, colours and styles.

Prices from

Chair Cover £1.50

Chair Cover with sash £2.50

Chair Cover with Hood £3.50

Sash Only £1

Hood Only £2

Brooch and Flower Clip 60p

### Centrepieces

### Centrepieces

Most centrepieces can be adapted to suit your theme. All can be placed on a log slice or table mirror.

## Table Linen

We have a wide range of tablelcoths available for hire in White, Ivory or Black, and a large choice of coloured napkins, table runners and table swags.