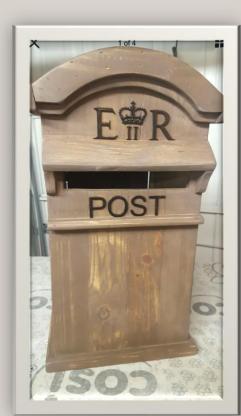

## Post Boxes

White Cast Iron Post Box

Red Cast Iron Post Box

Or Rustic Wooden Post Box

From £30