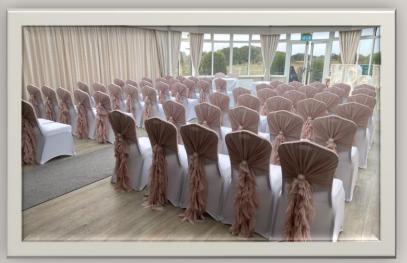

### Chair Covers & Sashes

We have a huge range of sashes available for hire, in a wide variety of fabrics, colours and styles.

Prices from

Chair Cover £1.50

Chair Cover with sash £2.50

Chair Cover with Hood £3.50

Sash Only £1

Hood Only £2

Brooch and Flower Clip 60p

## Fancy Hoods

Chair Cover with Hood £3.50

Why not Add on a brooch and Flower Clip 60p

All Colour samples can be

Seen in the studio