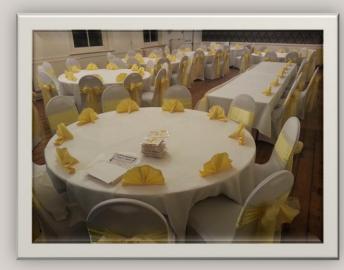

## Table Linen

We have a wide range of tablelcoths available for hire in White, Ivory or Black, and a large choice of coloured napkins, table runners and table swags.

# Napkins

We have large choice of Linen Napkins available.

For Hire from 60p each