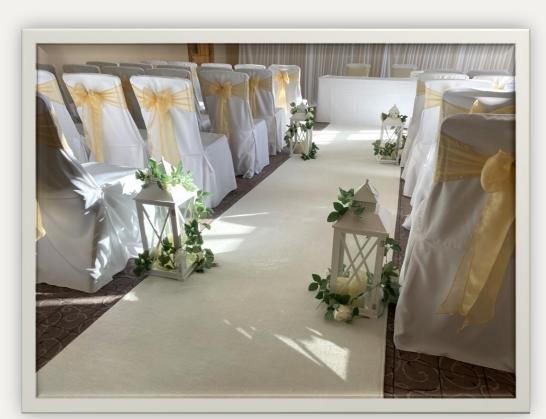

## Aisle Decor

White Carpet Runner - £75 White Acrylic Stands - £20 Cyldiner Vases display - £80 Lanterns on Log Slices - £15 each