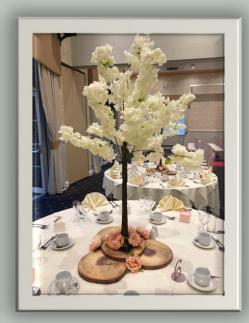

### Centrepieces

#### Most centrepieces can be adapted to suit your theme

### Centrepieces

Most centrepieces can be adapted to suit your theme. All can be placed on a log slice or table mirror.