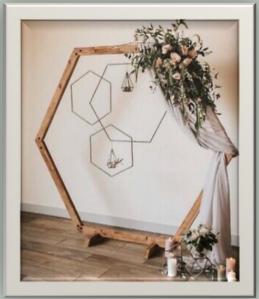

### Rustic Weddings

Rustic Easel from £30 Post Box - £30 Blossom Trees from £20 Crates - £30 Hex - £125 LOVE Lights - £150 Rustic Heart - £40