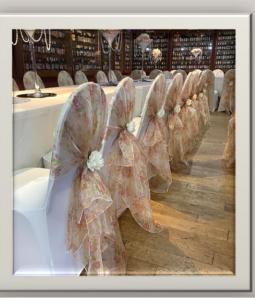

### Chair Covers & Sashes

We have a huge range of sashes available for hire, in a wide variety of fabrics, colours and styles.

Prices from

Chair Cover £1.50

Chair Cover with sash £2.50

Chair Cover with Hood £3.50

Sash Only £1

Hood Only £2

Brooch and Flower Clip 60p

## Fancy Hoods

Chair Cover with Hood £3.50

Why not Add on a brooch and Flower Clip 60p

All Colour samples can be

Seen in the studio