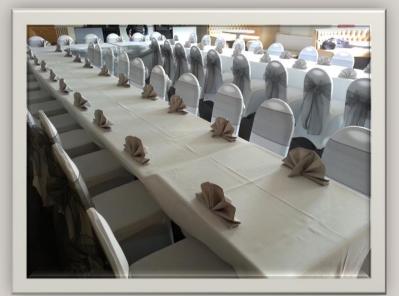

### Chair Covers & Sashes

We have a huge range of sashes available for hire, in a wide variety of fabrics, colours and styles.

Prices from

Chair Cover £1.50

Chair Cover with sash £2.50

Chair Cover with Hood £3.50

Sash Only £1

Hood Only £2

Brooch and Flower Clip 60p

## Fancy Hoods

Chair Cover with Hood £3.50

Why not Add on a brooch and Flower Clip 60p

All Colour samples can be

Seen in the studio

# Napkins

We have large choice of Linen Napkins available.

For Hire from 60p each