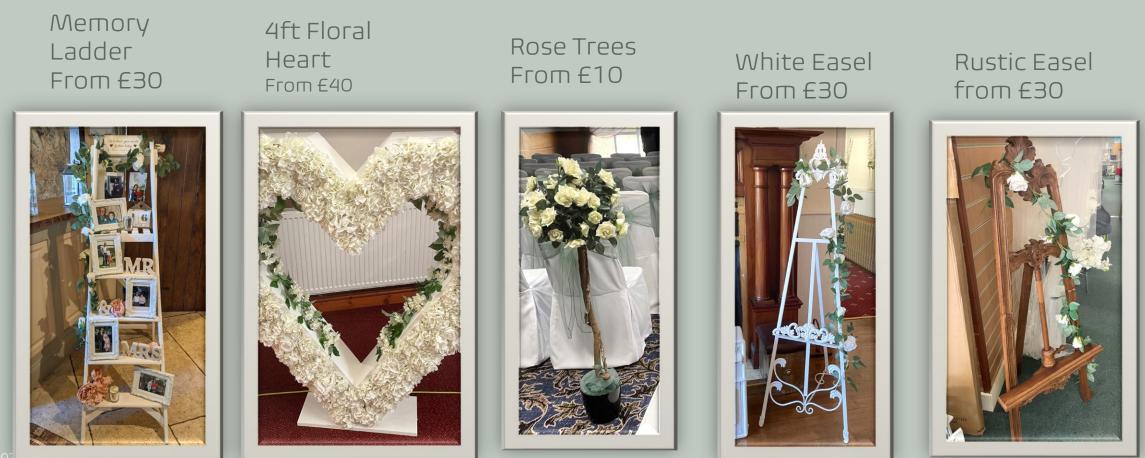

### Rustic Weddings

Rustic Easel from £30 Post Box - £30 Blossom Trees from £20 Crates - £30 Hex - £125 LOVE Lights - £150 Rustic Heart - £40