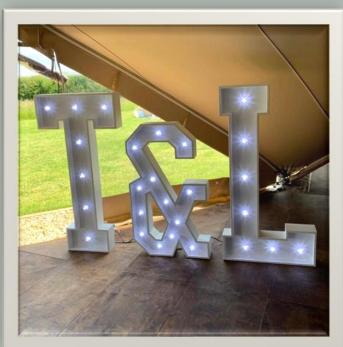

## LED Lights

4ft White LOVE lights 5ft White Initials 4ft White Mr & Mrs 4ft Rustic LOVE lights from £100

### Rustic Weddings

Rustic Easel from £30 Post Box - £30 Blossom Trees from £20 Crates - £30 Hex - £125 LOVE Lights - £150 Rustic Heart - £40