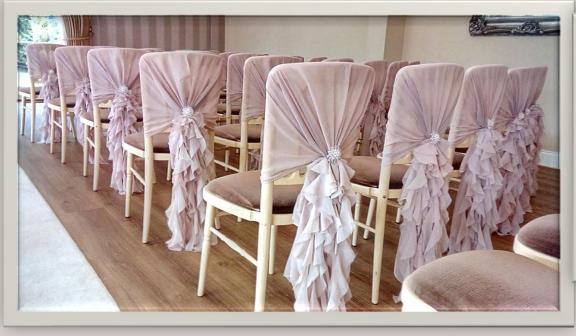

### Chair Covers & Sashes

We have a huge range of sashes available for hire, in a wide variety of fabrics, colours and styles.

Prices from

Chair Cover £1.50

Chair Cover with sash £2.50

Chair Cover with Hood £3.50

Sash Only £1

Hood Only £2

Brooch and Flower Clip 60p

## Fancy Hoods

Chair Cover with Hood £3.50

Why not Add on a brooch and Flower Clip 60p

All Colour samples can be

Seen in the studio