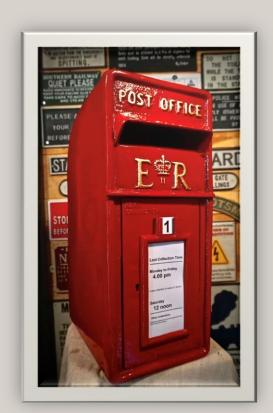

## Post Boxes

White Cast Iron Post Box

Red Cast Iron Post Box

Or Rustic Wooden Post Box

From £30