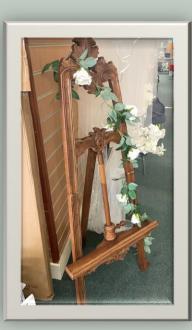

### Rustic Weddings

Rustic Easel from £30 Post Box - £30 Blossom Trees from £20 Crates - £30 Hex - £125 LOVE Lights - £150 Rustic Heart - £40