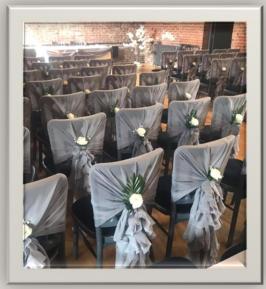

### Chair Covers & Sashes

We have a huge range of sashes available for hire, in a wide variety of fabrics, colours and styles.

Prices from

Chair Cover £1.50

Chair Cover with sash £2.50

Chair Cover with Hood £3.50

Sash Only £1

Hood Only £2

Brooch and Flower Clip 60p

## Fancy Hoods

Chair Cover with Hood £3.50

Why not Add on a brooch and Flower Clip 60p

All Colour samples can be

Seen in the studio