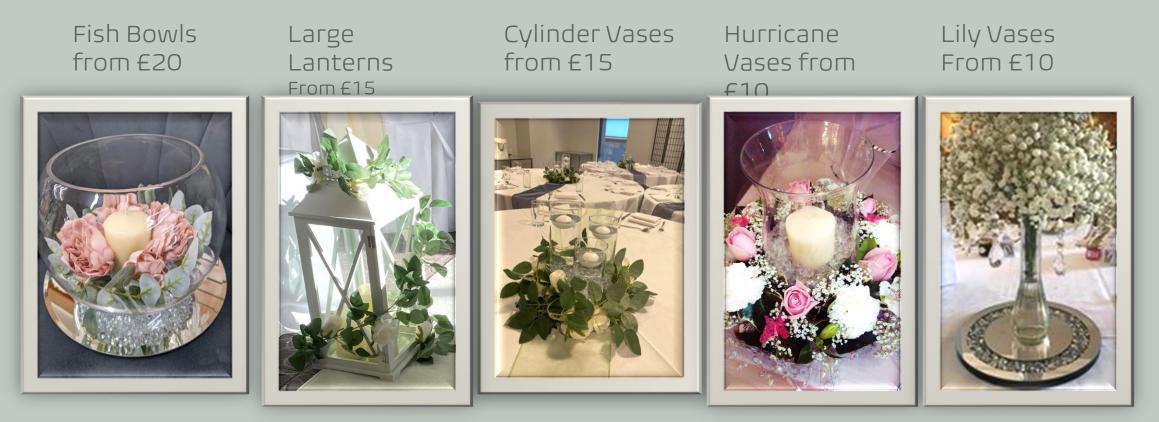

### Centrepieces

#### Most centrepieces can be adapted to suit your theme

### Centrepieces

Most centrepieces can be adapted to suit your theme. All can be placed on a log slice or table mirror.