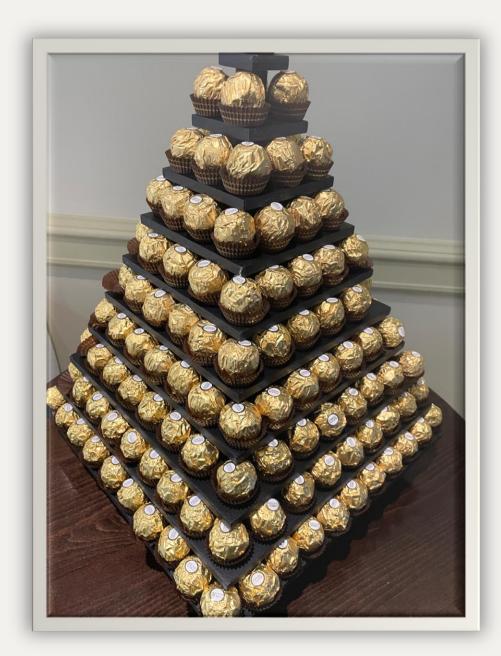

### Ferrero Rocher Stands

Small Stand – 10 Tier

From £30

Large Stand – 16 Tier

From £50