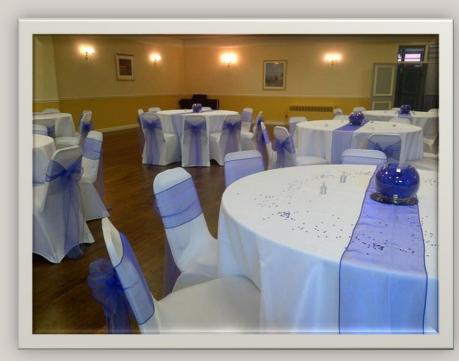

### Chair Covers & Sashes

We have a huge range of sashes available for hire, in a wide variety of fabrics, colours and styles.

Prices from

Chair Cover £1.50

Chair Cover with sash £2.50

Chair Cover with Hood £3.50

Sash Only £1

Hood Only £2

Brooch and Flower Clip 60p

## Table Linen

We have a wide range of tablelcoths available for hire in White, Ivory or Black, and a large choice of coloured napkins, table runners and table swags.