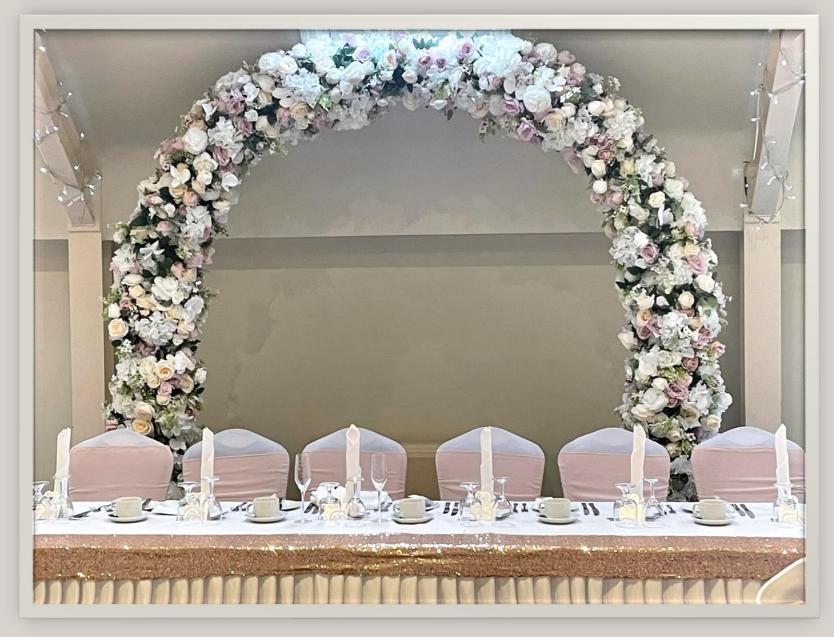

### Romance Arch

2.4 x 2.4m Artificial Floral Arch From £125

Further items for this range arriving soon!

# Our Chloe Range

The 2.4m x 2.4m Artificial Arch from £125

The Chloe Centrepieces from £50