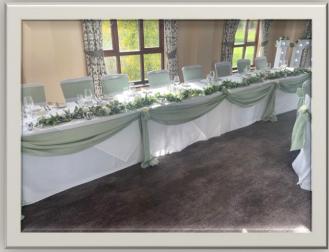

## Most centrepieces can be adapted to suit your theme



### Centrepieces

Most centrepieces can be adapted to suit your theme. All can be placed on a log slice or table mirror.



### Romance Arch



2.4 x 2.4m Artificial Floral Arch From £125

Further items for this range arriving soon!

# Our Chloe Range



The 2.4m x 2.4m Artificial Arch from £125

The Chloe Centrepieces from £50



## Flower Wall



Our 2.4m x 2.4m Ivory Rose and Hydragena Flower Wall from £125

## Post Boxes

White Cast Iron Post Box

Red Cast Iron Post Box

Or Rustic Wooden Post Box

From £30







### Ferrero Rocher Stands

Small Stand – 10 Tier

From £30

Large Stand – 16 Tier

From £50



### Extras



## Top Table Decor

Anya Top Table Spray

From £40



Top Table Foliage

From £40

#### Table Swags from £20



#### Romance Floral Runner

From £40





## Aisle Decor

White Carpet Runner - £75 White Acrylic Stands - £20 Cyldiner Vases display - £80 Lanterns on Log Slices - £15 each





## Table Linen

We have a wide range of tablelcoths available for hire in White, Ivory or Black, and a large choice of coloured napkins, table runners and table swags.









# Napkins

















We have large choice of Linen Napkins available.

For Hire from 60p each

### Rustic Weddings



Rustic Easel from £30 Post Box - £30 Blossom Trees from £20 Crates - £30 Hex - £125 LOVE Lights - £150 Rustic Heart - £40