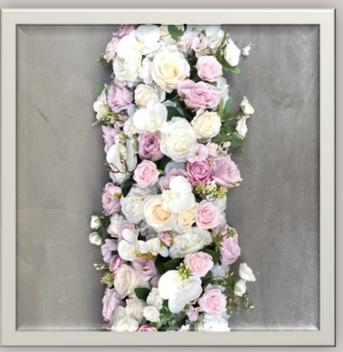

t your theme



### Centrepieces

Most centrepieces can be adapted to suit your theme. All can be placed on a log slice or table mirror.



### Romance Arch



2.4 x 2.4m Artificial Floral Arch From £125

Further items for this range arriving soon!

# Our Chloe Range



The 2.4m x 2.4m Artificial Arch from £125

The Chloe Centrepieces from £50



## Flower Wall



Our 2.4m x 2.4m Ivory Rose and Hydragena Flower Wall from £125

## Post Boxes

White Cast Iron Post Box

Red Cast Iron Post Box

Or Rustic Wooden Post Box

From £30







### Ferrero Rocher Stands

Small Stand – 10 Tier

From £30

Large Stand – 16 Tier

From £50



### Extras



## Top Table Decor

Anya Top Table Spray

From £40



Top Table Foliage

From £40

#### Table Swags from £20



#### Romance Floral Runner

From £40





## Aisle Decor

White Carpet Runner - £75 White Acrylic Stands - £20 Cyldiner Vases display - £80 Lanterns on Log Slices - £15 each





## Table Linen

We have a wide range of tablelcoths available for hire in White, Ivory or Black, and a large choice of coloured napkins, table runners and table swags.









# Napkins

















We have large choice of Linen Napkins available.

For Hire from 60p each

### Rustic Weddings



Rustic Easel from £30 Post Box - £30 Blossom Trees from £20 Crates - £30 Hex - £125 LOVE Lights - £150 Rustic Heart - £40