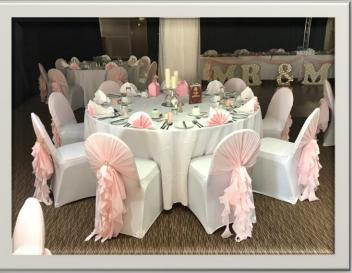

### Chair Covers & Sashes

We have a huge range of sashes available for hire, in a wide variety of fabrics, colours and styles.

Prices from

Chair Cover £1.50

Chair Cover with sash £2.50

Chair Cover with Hood £3.50

Sash Only £1

Hood Only £2

Brooch and Flower Clip 60p

## Fancy Hoods

Chair Cover with Hood £3.50

Why not Add on a brooch and Flower Clip 60p

All Colour samples can be

Seen in the studio