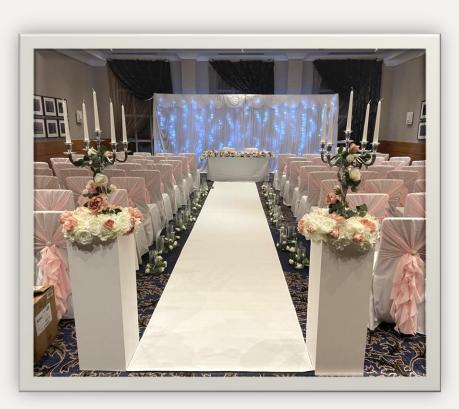

## Aisle Decor

White Carpet Runner - £75 White Acrylic Stands - £20 Cyldiner Vases display - £80 Lanterns on Log Slices - £15 each