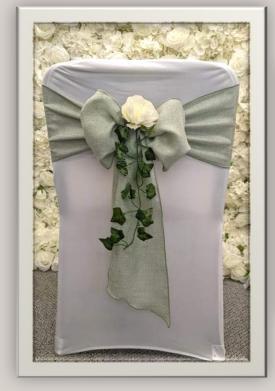

### Chair Covers & Sashes

We have a huge range of sashes available for hire, in a wide variety of fabrics, colours and styles.

Prices from

Chair Cover £1.50

Chair Cover with sash £2.50

Chair Cover with Hood £3.50

Sash Only £1

Hood Only £2

Brooch and Flower Clip 60p

## Fancy Hoods

Chair Cover with Hood £3.50

Why not Add on a brooch and Flower Clip 60p

All Colour samples can be

Seen in the studio