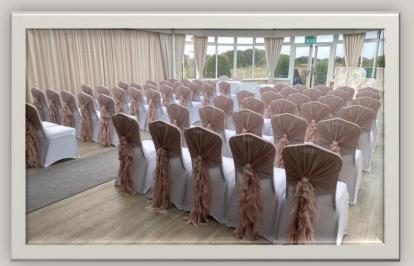

### Chair Covers & Sashes

We have a huge range of sashes available for hire, in a wide variety of fabrics, colours and styles.

Prices from

Chair Cover £1.50

Chair Cover with sash £2.50

Chair Cover with Hood £3.50

Sash Only £1

Hood Only £2

Brooch and Flower Clip 60p

## Fancy Hoods

Chair Cover with Hood £3.50

Why not Add on a brooch and Flower Clip 60p

All Colour samples can be

Seen in the studio