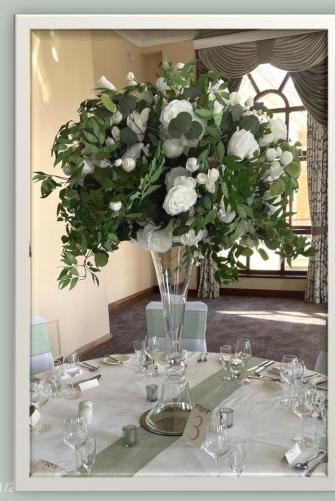

### Centrepieces

#### Most centrepieces can be adapted to suit your theme

### Centrepieces

Most centrepieces can be adapted to suit your theme. All can be placed on a log slice or table mirror.